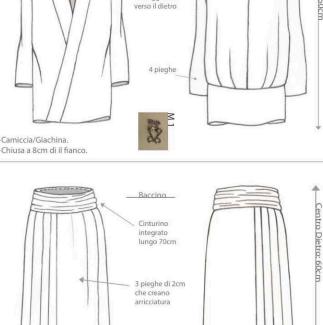

T 2

Т3

T4

T4

-Gonna a pannelli irregulare. Pannello centrale di 30cm. -Chiusura laterale con zip lungha 15cm sul cinturino.