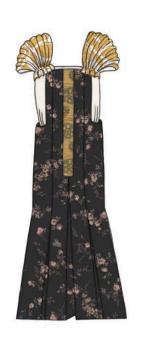

- -T 1, T 2, T 3, T 4.
  -Abito in forma A con una abasatura della vita fino al baccino da dove esce la svasatura.
- -Aixelare bassa in forma cuadrata.
- -Sotto camiccia incorporata, in questo caso con una aixelare più alta. -Chiusura in centro dietro con M1 che sono nascosti soto T1.

T 2

Т3

T4

T4

-Gonna a pannelli irregulare. Pannello centrale di 30cm. -Chiusura laterale con zip lungha 15cm sul cinturino.