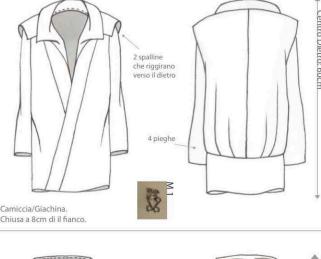

- -T 1, T 2, T 3, T 4.
  -Abito in forma A con una abasatura della vita fino al baccino da dove esce la svasatura.
- -Aixelare bassa in forma cuadrata.
- -Sotto camiccia incorporata, in questo caso con una aixelare più alta. -Chiusura in centro dietro con M1 che sono nascosti soto T1.