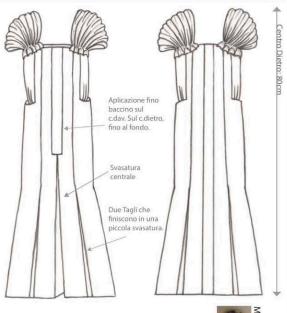

- -T 1, T 2, T 3, T 4.
  -Abito in forma A con una abasatura della vita fino al baccino da dove esce la svasatura.
- -Aixelare bassa in forma cuadrata.
- -Sotto camiccia incorporata, in questo caso con una aixelare più alta. -Chiusura in centro dietro con M1 che sono nascosti soto T1.

T 2

Т3

T4

T4

-Gonna a pannelli irregulare. Pannello centrale di 30cm. -Chiusura laterale con zip lungha 15cm sul cinturino.