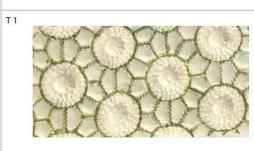

- -T 1, T 2, T 3, T 4.
  -Abito in forma A con una abasatura della vita fino al baccino da dove esce la svasatura.
- -Aixelare bassa in forma cuadrata.
- -Sotto camiccia incorporata, in questo caso con una aixelare più alta. -Chiusura in centro dietro con M1 che sono nascosti soto T1.