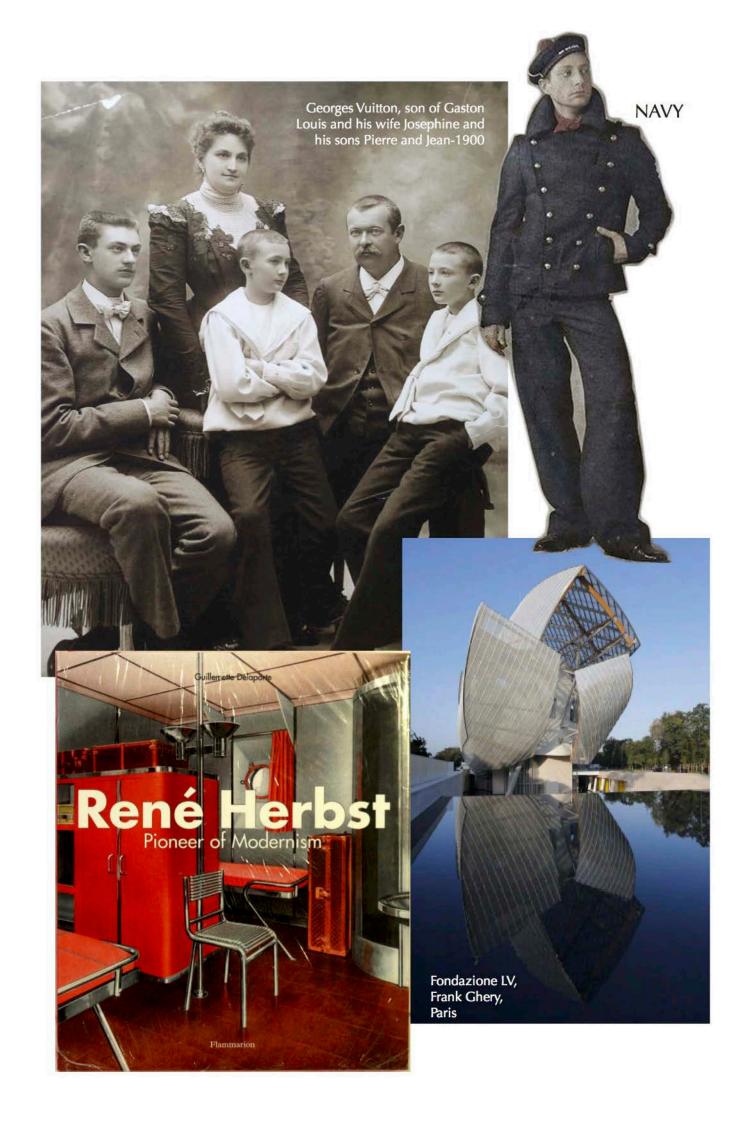

## Transatlantique - S/S 2016

"Transatlantique" is directed to Louis Vuitton fashion brand and pays homage to its history. Retaking and reinterpreting what I considered most interesting about their heritage and at the same time, contemporary for our times.

## TRANSATLANTIQUE