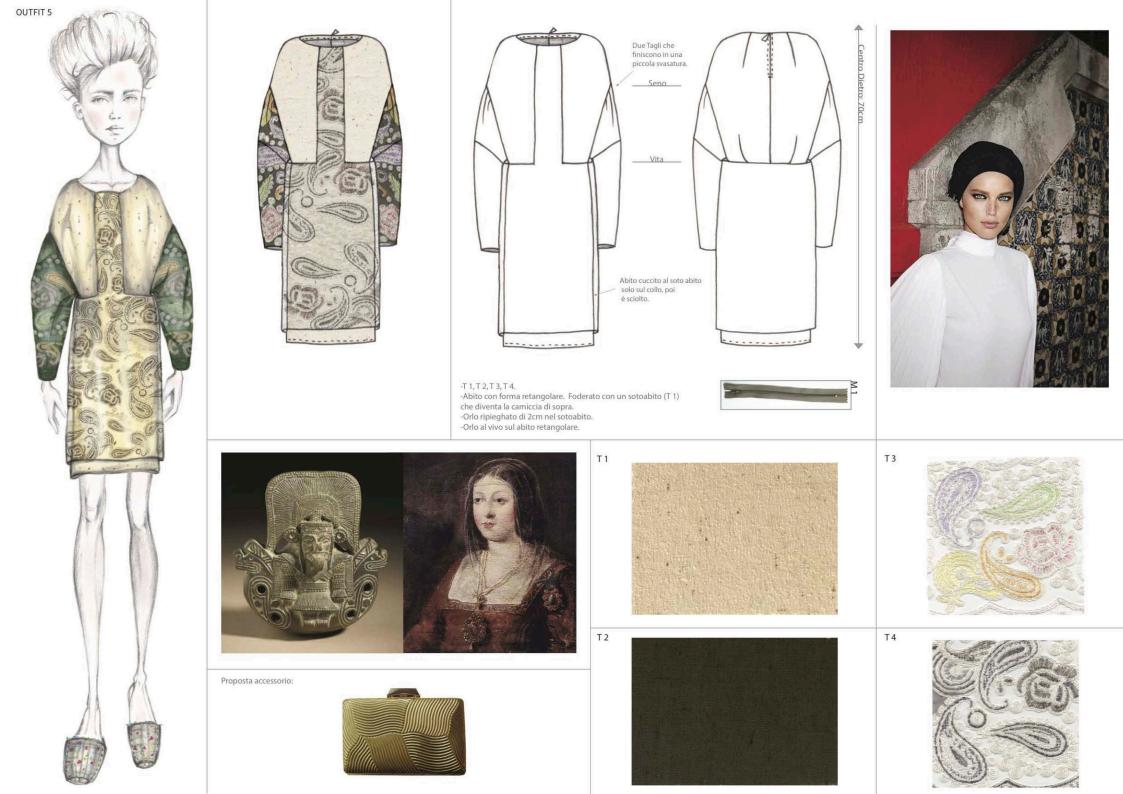

- -T 1, T 2, T 3, T 4.
  -Abito in forma A con una abasatura della vita fino al baccino da dove esce la svasatura.
- -Aixelare bassa in forma cuadrata.
- -Sotto camiccia incorporata, in questo caso con una aixelare più alta. -Chiusura in centro dietro con M1 che sono nascosti soto T1.