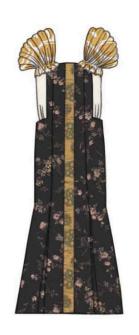

- -T 1, T 2, T 3, T 4.
  -Abito in forma A con una abasatura della vita fino al baccino da dove esce la svasatura.
- -Aixelare bassa in forma cuadrata.
- -Sotto camiccia incorporata, in questo caso con una aixelare più alta. -Chiusura in centro dietro con M1 che sono nascosti soto T1.

T 2

Т3

T4

T4

-Gonna a pannelli irregulare. Pannello centrale di 30cm. -Chiusura laterale con zip lungha 15cm sul cinturino.