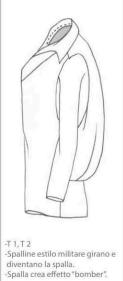

- -T 1, T 2, T 3, T 4.
  -Abito in forma A con una abasatura della vita fino al baccino da dove esce la svasatura.
- -Aixelare bassa in forma cuadrata.
- -Sotto camiccia incorporata, in questo caso con una aixelare più alta. -Chiusura in centro dietro con M1 che sono nascosti soto T1.