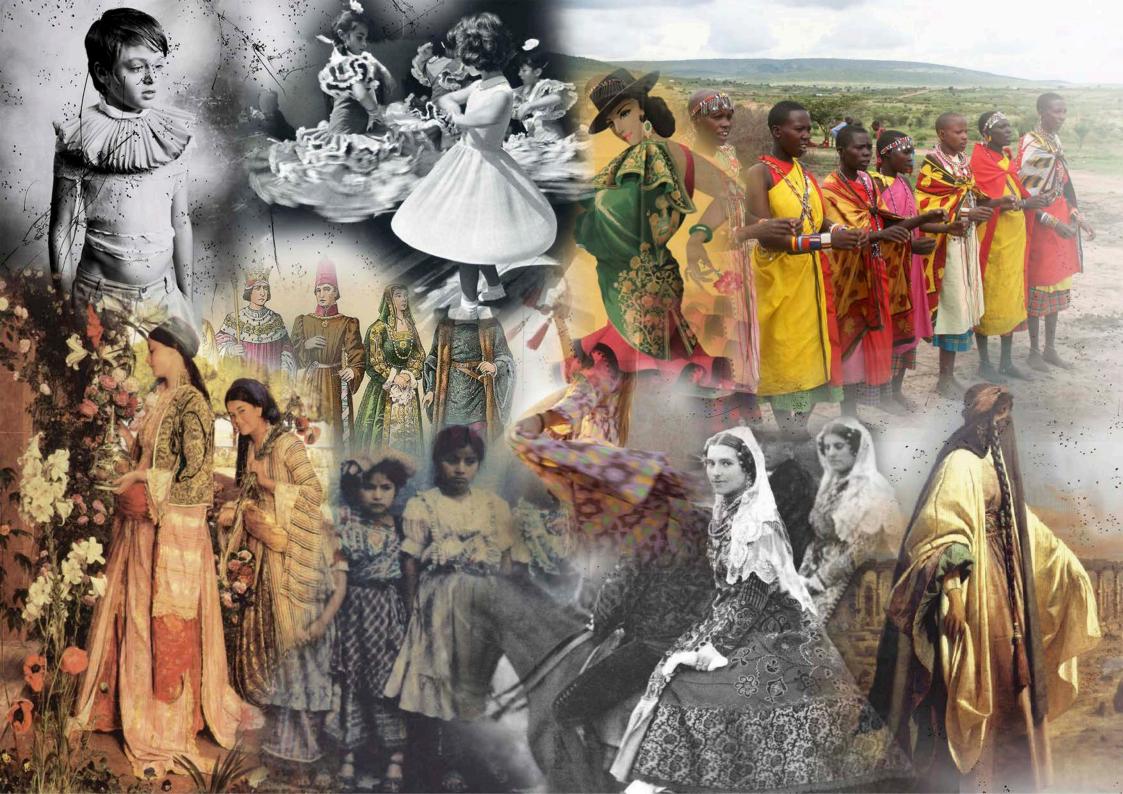

## Raw Richness - S/S 2015

The core of this proposal is born in the wonderful Spain. It illustrates the symbiosis of the garments of different cultures; from the "Siglo de Oro Espanol", in the late 1400a.c. with queen Isabel the Catholic to the native civilizations that inhabited the New World discovered by Cristopher Columbus. The Mayas, the Azteques and the Incas were in possession of untold wealth but were completely ignorant of their value. This explorative spirit does not end here; traditions, styles and cultural references from India, Africa and Mexico. Simple but original details are found in the colors, textiles and the silhouettes of these civilizations. "Not everything that shines is beautiful". The style of social groups such as the "Gypsetters" and the "Bloomsburry" are also looked into. People who are in constant search for new oriental and exotic worlds. Artists such as the French Paul Gaugin or the Spanish Mariano Fortuny, writers like Virginia Woolf or characters like Frida Kahlo and Jane Digby; all romantic bohemians who perceive beauty at its highest level.