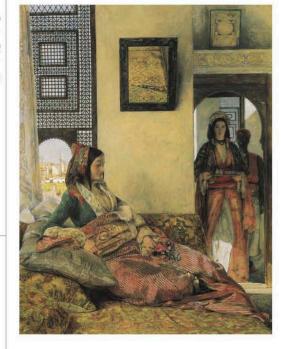

## Raw Richness - S/S 2015

The core of this proposal is born in the wonderful Spain. It illustrates the symbiosis of the garments of different cultures; from the "Siglo de Oro Espanol", in the late 1400a.c. with queen Isabel the Catholic to the native civilizations that inhabited the New World discovered by Cristopher Columbus. The Mayas, the Azteques and the Incas were in possession of untold wealth but were completely ignorant of their value. This explorative spirit does not end here; traditions, styles and cultural references from India, Africa and Mexico. Simple but original details are found in the colors, textiles and the silhouettes of these civilizations. "Not everything that shines is beautiful". The style of social groups such as the "Gypsetters" and the "Bloomsburry" are also looked into. People who are in constant search for new oriental and exotic worlds. Artists such as the French Paul Gaugin or the Spanish Mariano Fortuny, writers like Virginia Woolf or characters like Frida Kahlo and Jane Digby; all romantic bohemians who perceive beauty at its highest level.