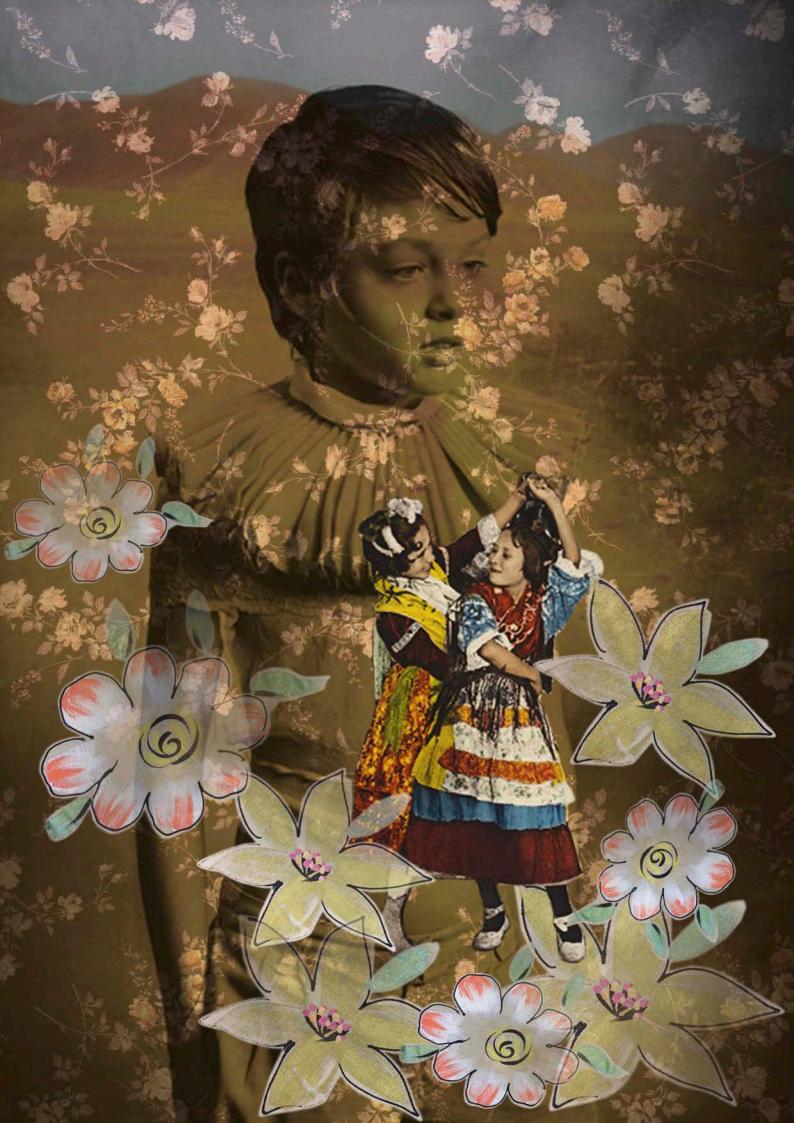

## Raw Richness - S/S 2015

The core of this proposal is born in the wonderful Spain. It illustrates the symbiosis of the garments of different cultures; from the "Siglo de Oro Espanol", in the late 1400a.c. with queen Isabel the Catholic to the native civilizations that inhabited the New World discovered by Cristopher Columbus. The Mayas, the Azteques and the Incas were in possession of untold wealth but were completely ignorant of their value. This explorative spirit does not end here; traditions, styles and cultural references from India, Africa and Mexico. Simple but original details are found in the colors, textiles and the silhouettes of these civilizations. "Not everything that shines is beautiful". The style of social groups such as the "Gypsetters" and the "Bloomsburry" are also looked into. People who are in constant search for new oriental and exotic worlds. Artists such as the French Paul Gaugin or the Spanish Mariano Fortuny, writers like Virginia Woolf or characters like Frida Kahlo and Jane Digby; all romantic bohemians who perceive beauty at its highest level.