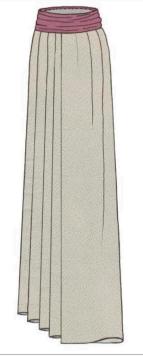

T 2

Т3

T4

T4

-Gonna a pannelli irregulare. Pannello centrale di 30cm. -Chiusura laterale con zip lungha 15cm sul cinturino.