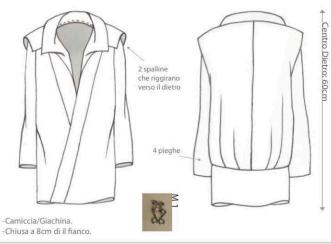

- -T 1, T 2, T 3, T 4.
  -Abito in forma A con una abasatura della vita fino al baccino da dove esce la svasatura.
- -Aixelare bassa in forma cuadrata.
- -Sotto camiccia incorporata, in questo caso con una aixelare più alta. -Chiusura in centro dietro con M1 che sono nascosti soto T1.