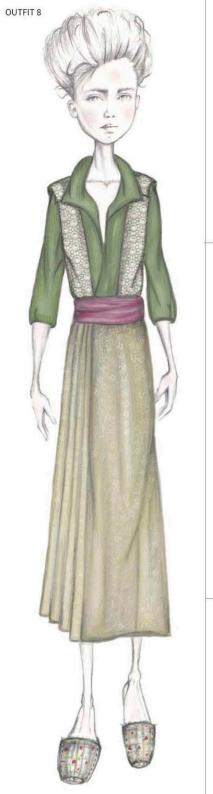

T 2

Т3

T4

T4

-Gonna a pannelli irregulare. Pannello centrale di 30cm. -Chiusura laterale con zip lungha 15cm sul cinturino.