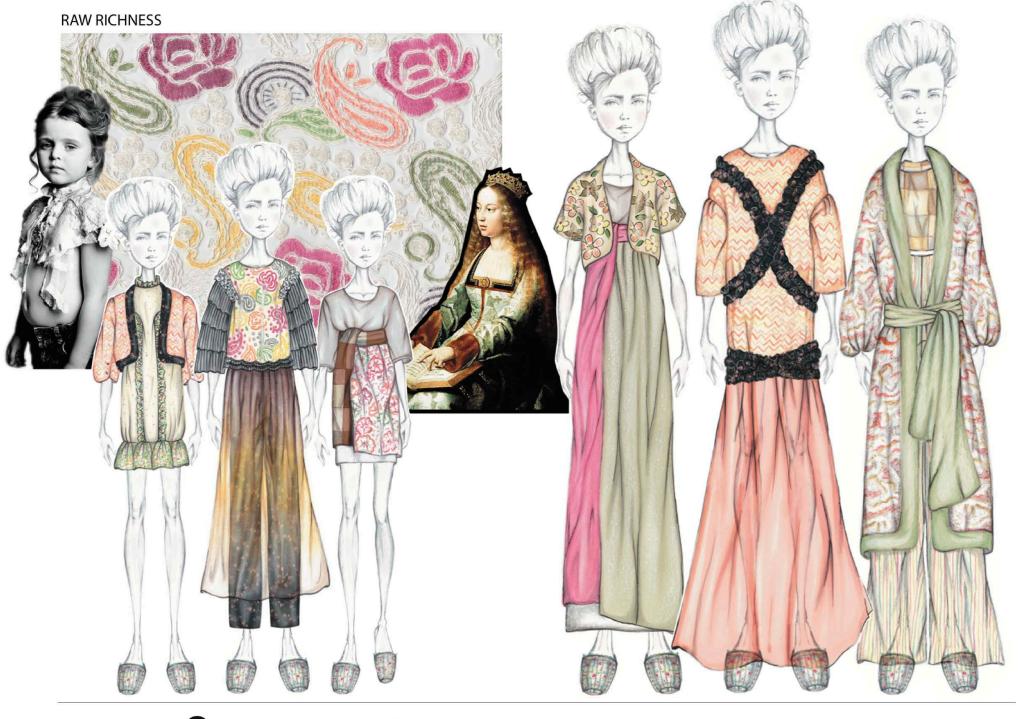

## Raw Richness - S/S 2015

The core of this proposal is born in the wonderful Spain. It illustrates the symbiosis of the garments of different cultures; from the "Siglo de Oro Espanol", in the late 1400a.c. with queen Isabel the Catholic to the native civilizations that inhabited the New World discovered by Cristopher Columbus. The Mayas, the Azteques and the Incas were in possession of untold wealth but were completely ignorant of their value. This explorative spirit does not end here; traditions, styles and cultural references from India, Africa and Mexico. Simple but original details are found in the colors, textiles and the silhouettes of these civilizations. "Not everything that shines is beautiful". The style of social groups such as the "Gypsetters" and the "Bloomsburry" are also looked into. People who are in constant search for new oriental and exotic worlds. Artists such as the French Paul Gaugin or the Spanish Mariano Fortuny, writers like Virginia Woolf or characters like Frida Kahlo and Jane Digby; all romantic bohemians who perceive beauty at its highest level.

- -T 1, T 2, T 3, T 4.
  -Abito in forma A con una abasatura della vita fino al baccino da dove esce la svasatura.
- -Aixelare bassa in forma cuadrata.
- -Sotto camiccia incorporata, in questo caso con una aixelare più alta. -Chiusura in centro dietro con M1 che sono nascosti soto T1.

T 2

Т3

T4

T4

-Gonna a pannelli irregulare. Pannello centrale di 30cm. -Chiusura laterale con zip lungha 15cm sul cinturino.