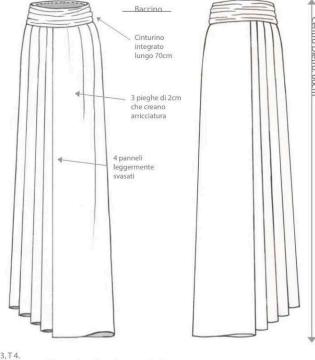

T 2

Т3

T4

T4

-Gonna a pannelli irregulare. Pannello centrale di 30cm. -Chiusura laterale con zip lungha 15cm sul cinturino.